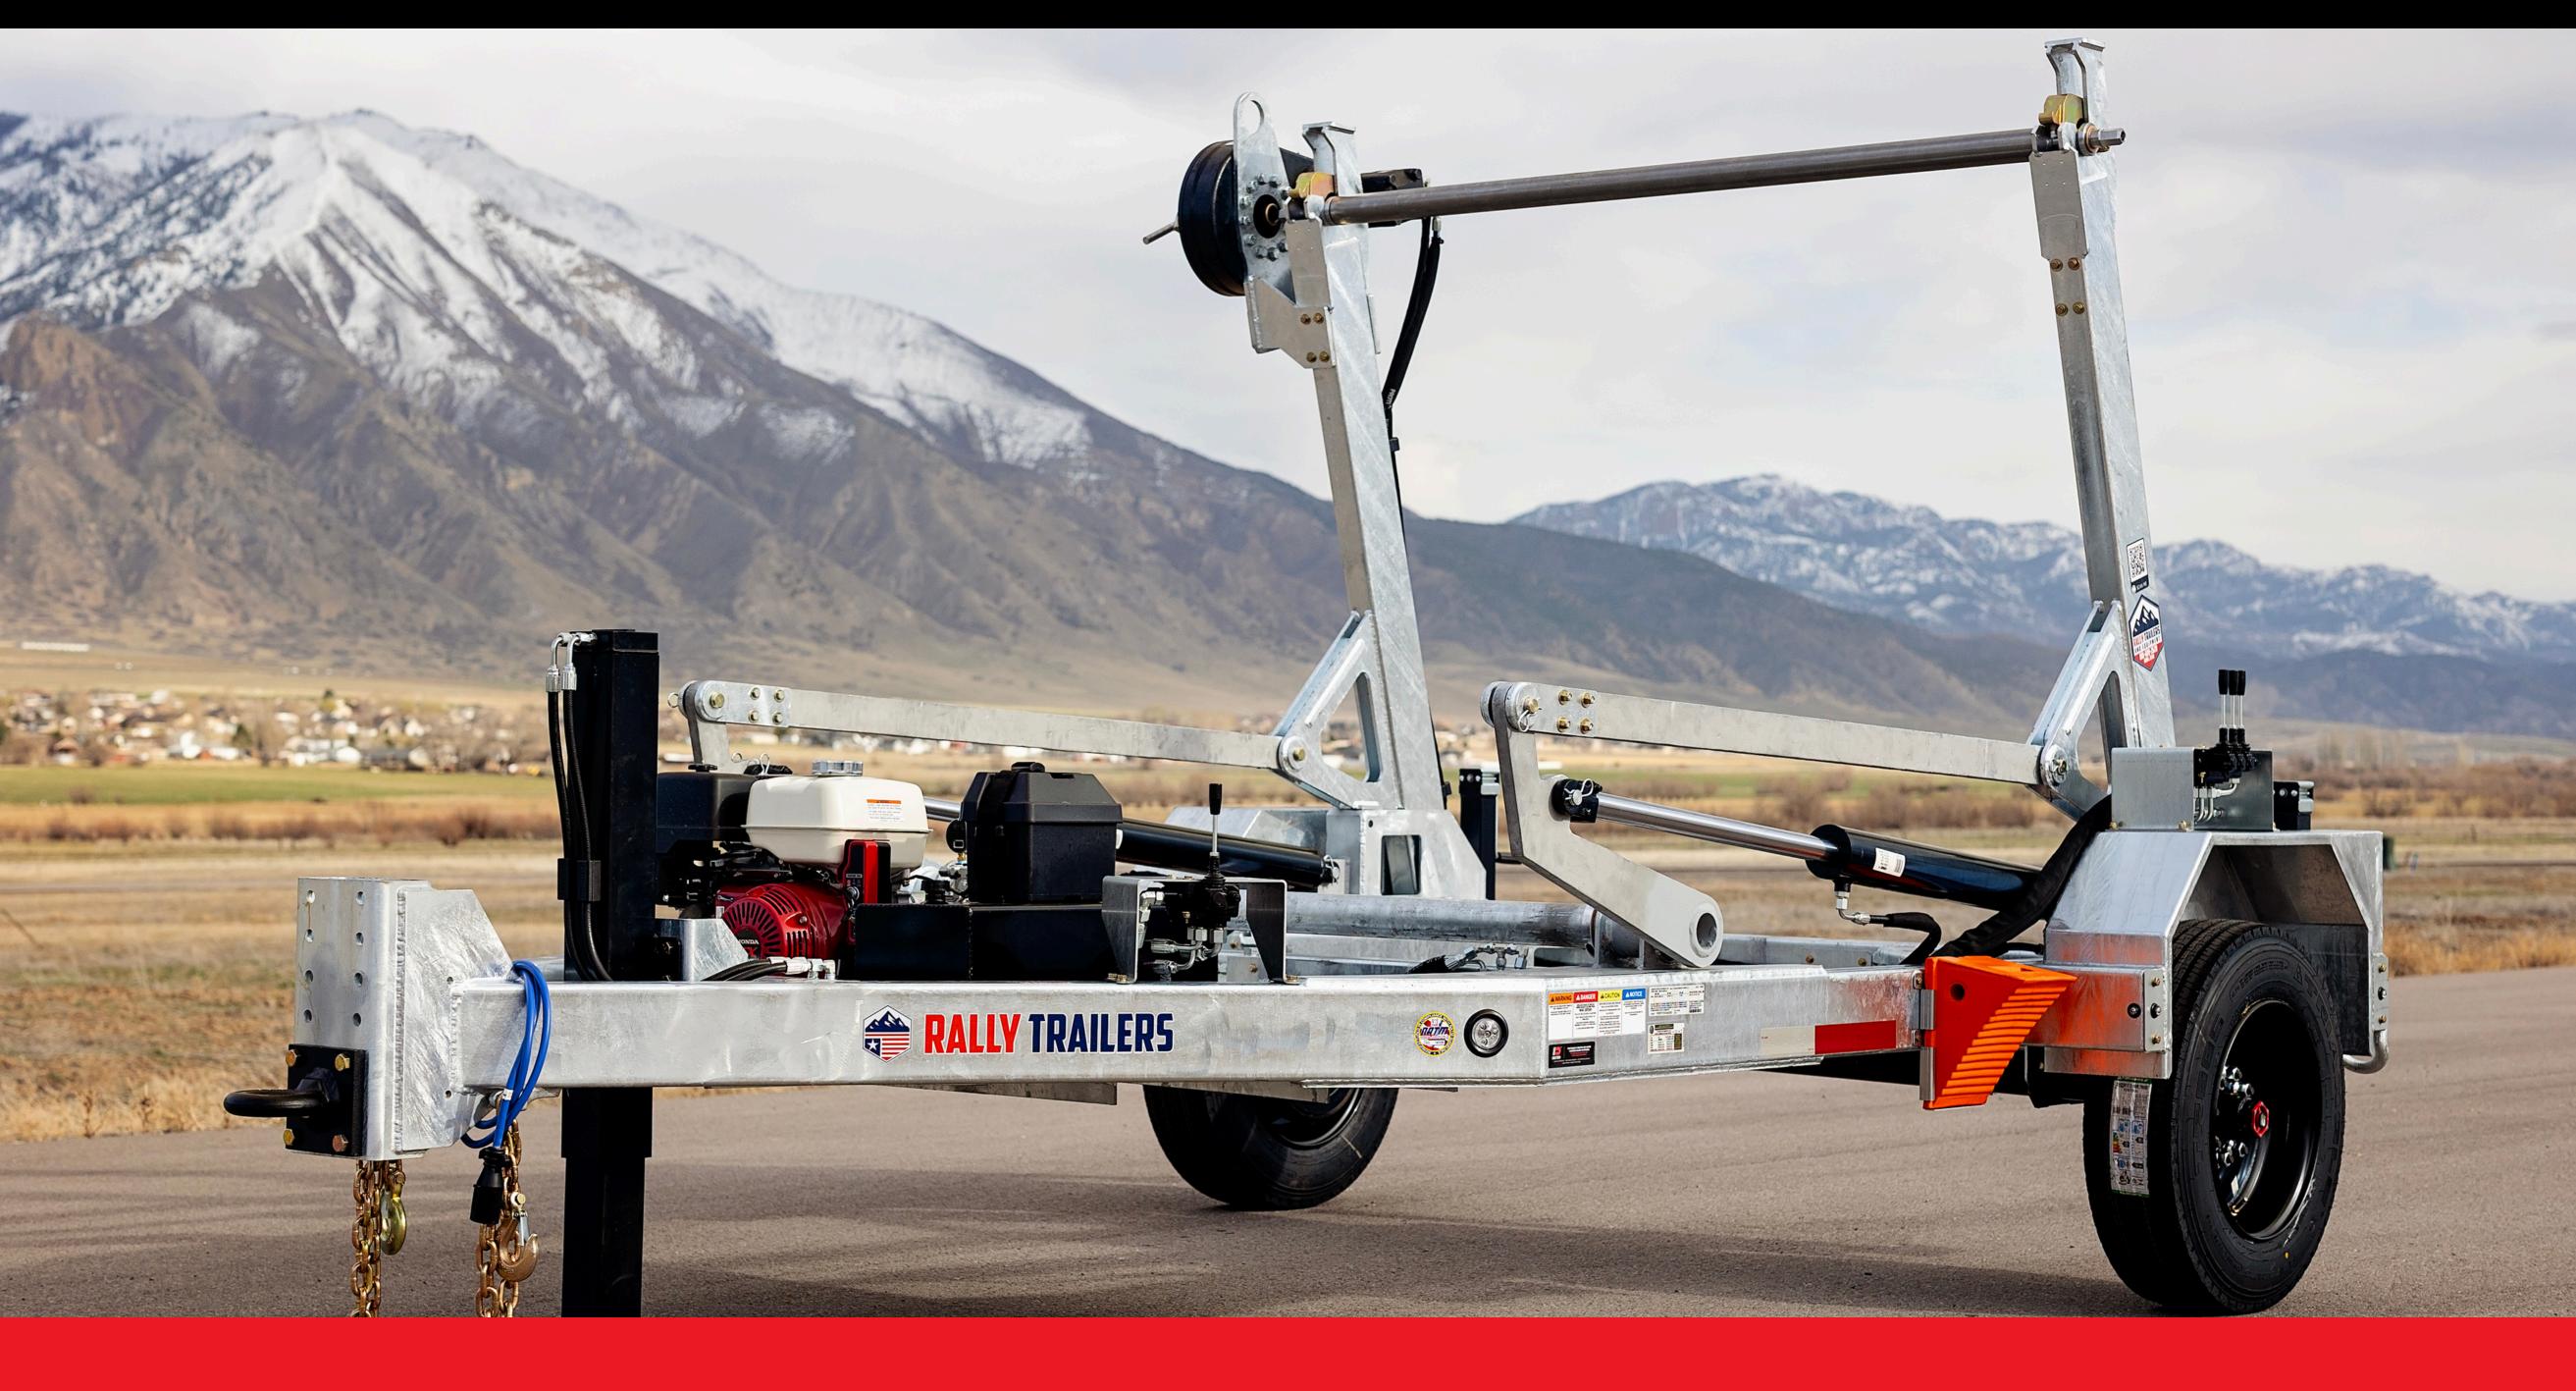

## PART# SLRT-17

## SELF LOADING REEL TRAILER

| GVRW           | 9,500 lbs.   |
|----------------|--------------|
| Payload Rating | 7,000 lbs.   |
| Reel Width     | 65"          |
| Reel Diameter  | 96"-120"     |
| Trailer Length | 15'          |
| Trailer Width  | 102"         |
| Tires          | 215/75R 17.5 |

13 HP Electric Start engine ● 8K Torsion axle with oil bath hubs ● Hydraulic jack

7,000 lbs. Lifting capacity • Tire chocks with aluminum holders X 2

LED lights and electric brakes • Pintle hitch

**OPTIONS:** Galvanized finish • Tandem axle • Hydraulic forward/reverse gear-driven rewinder

16" Aluminum bronze-coated tensioning brake with hydraulic/manual caliper

801.609.2620 | 255 N 1125 W Mona, UT 84545 rallytrailermfg.com