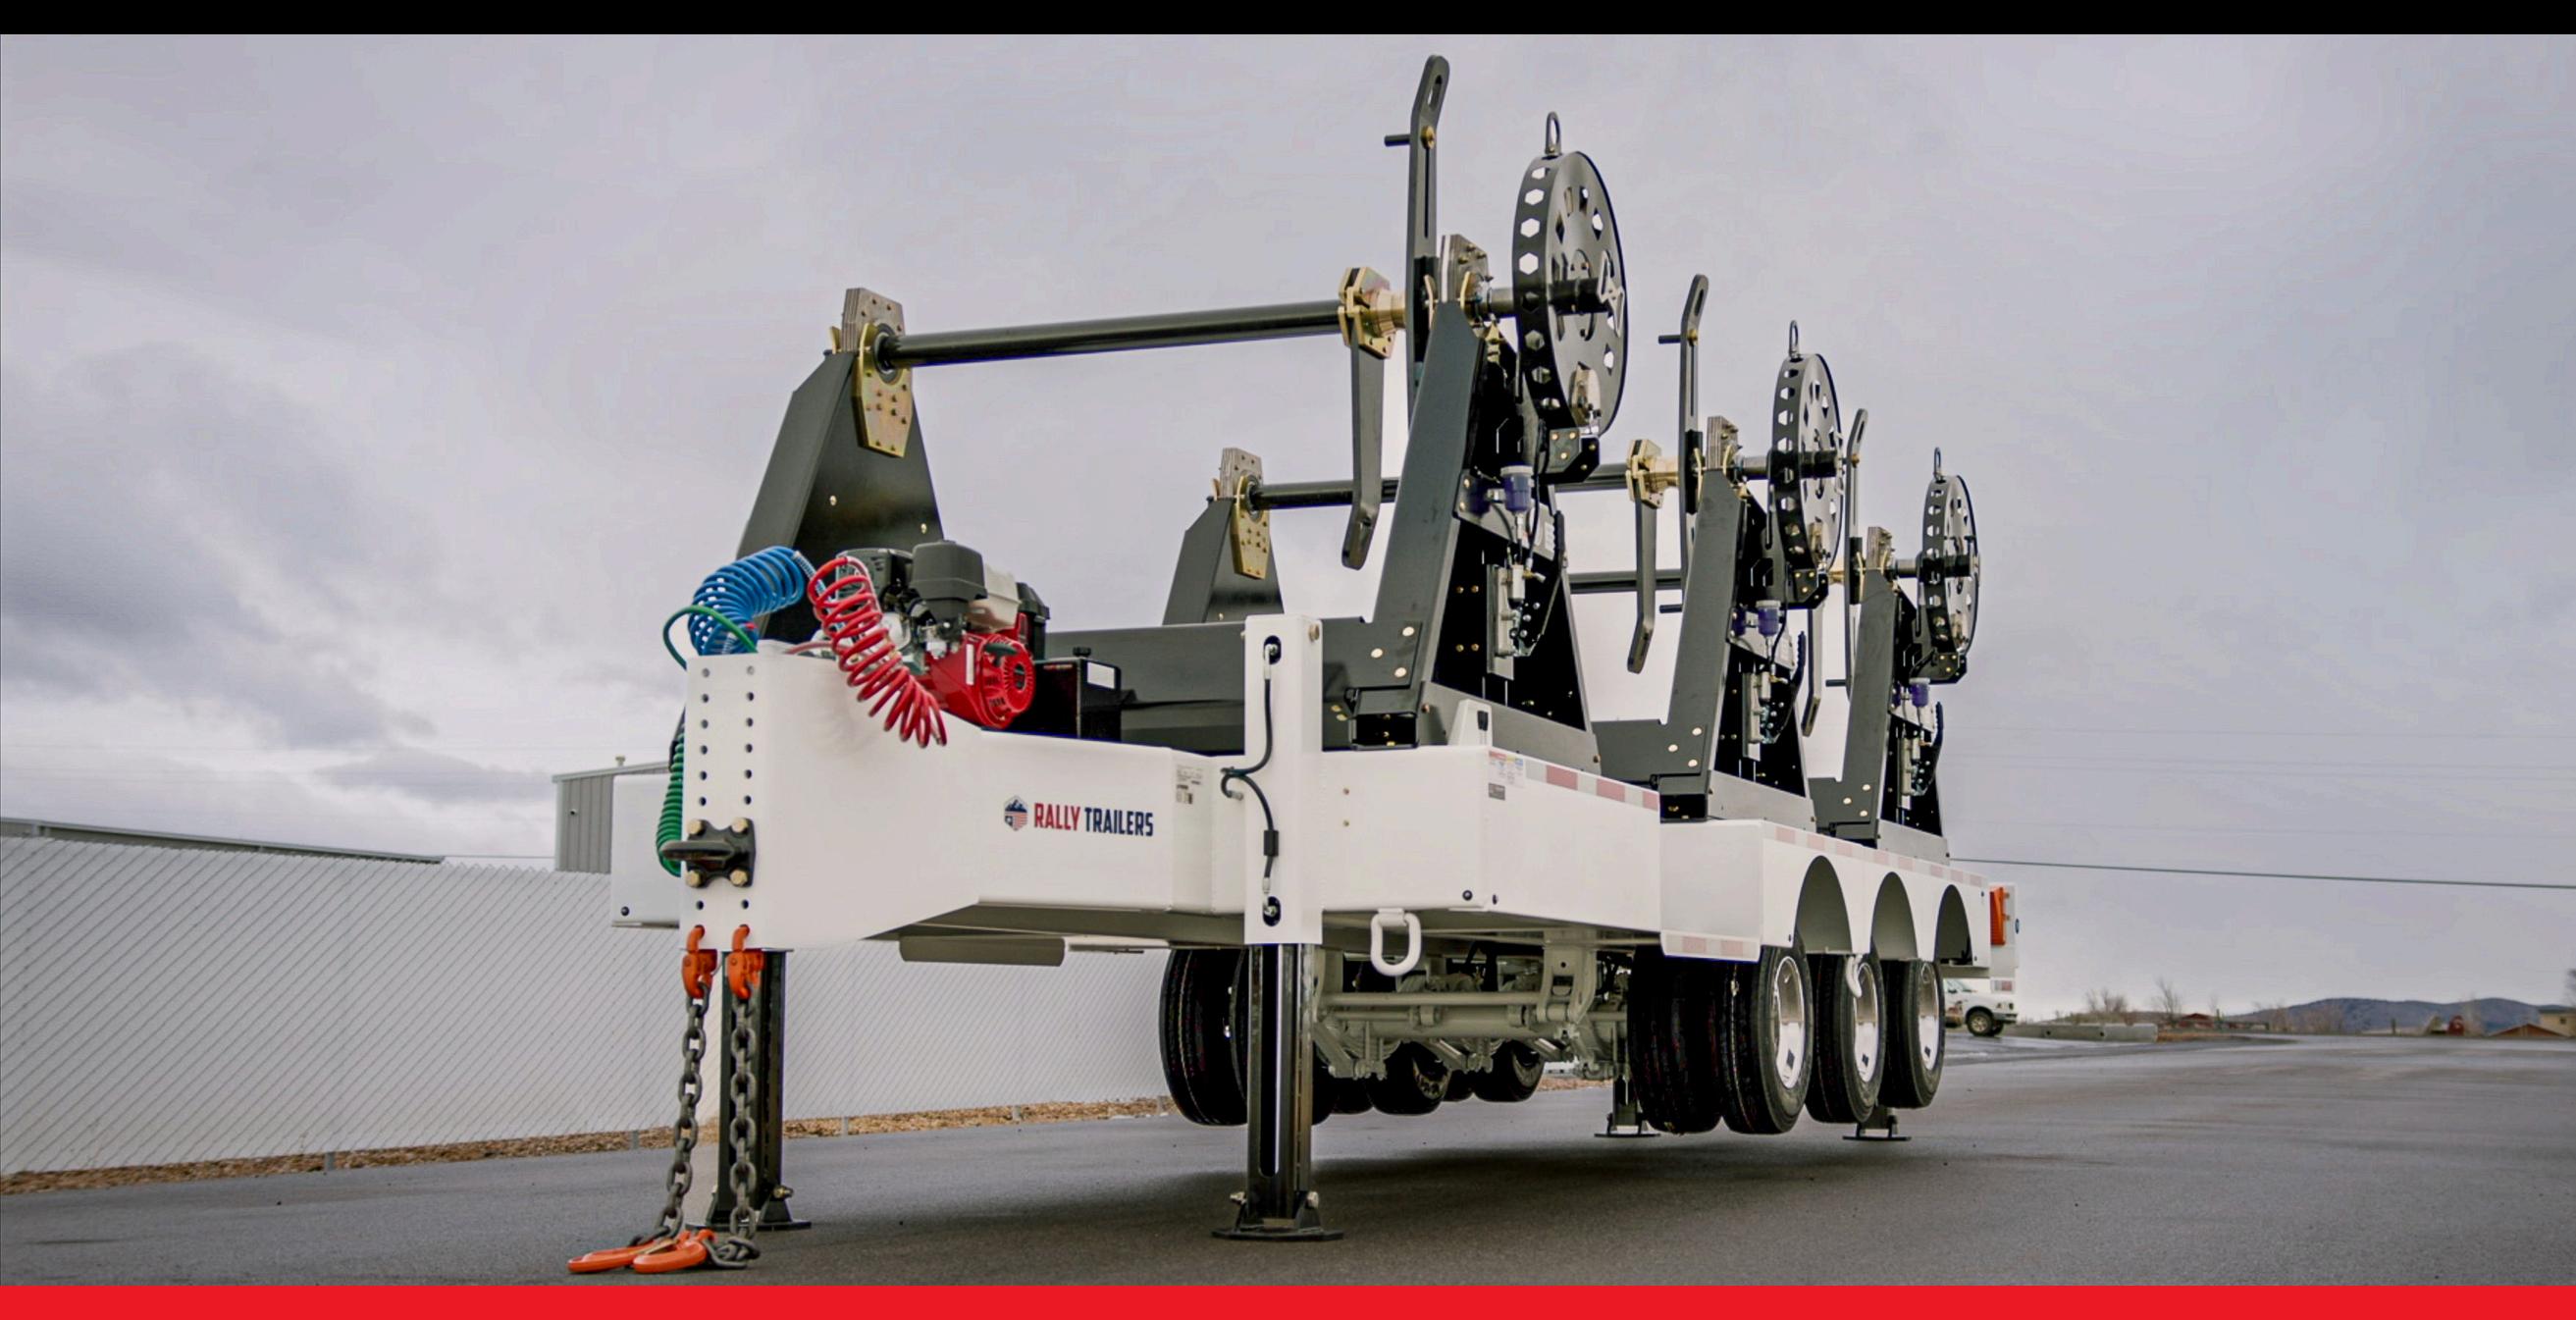

## **PART# TRT-315**

## TRPLE REEL TRALER

| GVRW           | 60,000 lbs.         |
|----------------|---------------------|
| Payload Rating | (3) 15,000 lbs.     |
| Reel Width     | 65"                 |
| Reel Diameter  | 96"                 |
| Trailer Length | 35'                 |
| Trailer Width  | 102"                |
| Tires          | 235/75R 17.5 Dually |
|                |                     |

## 24" Hydraulic Operated Bronze Brake ● 13 Hydraulic Power Unit ● (4) Hydraulic Stabilizer Jacks

(3) 22,500 lbs. Air Brake Axles with Abs • 4" Bar With Centering Cones • LED Lights

**Removable Reel Stands** 

## **OPTIONS:** Galvanized Finish • Aluminum Rims • Gear Driven Rewinder

801.609.2620 | 255 N 1125 W Mona, UT 84545 rallytrailermfg.com