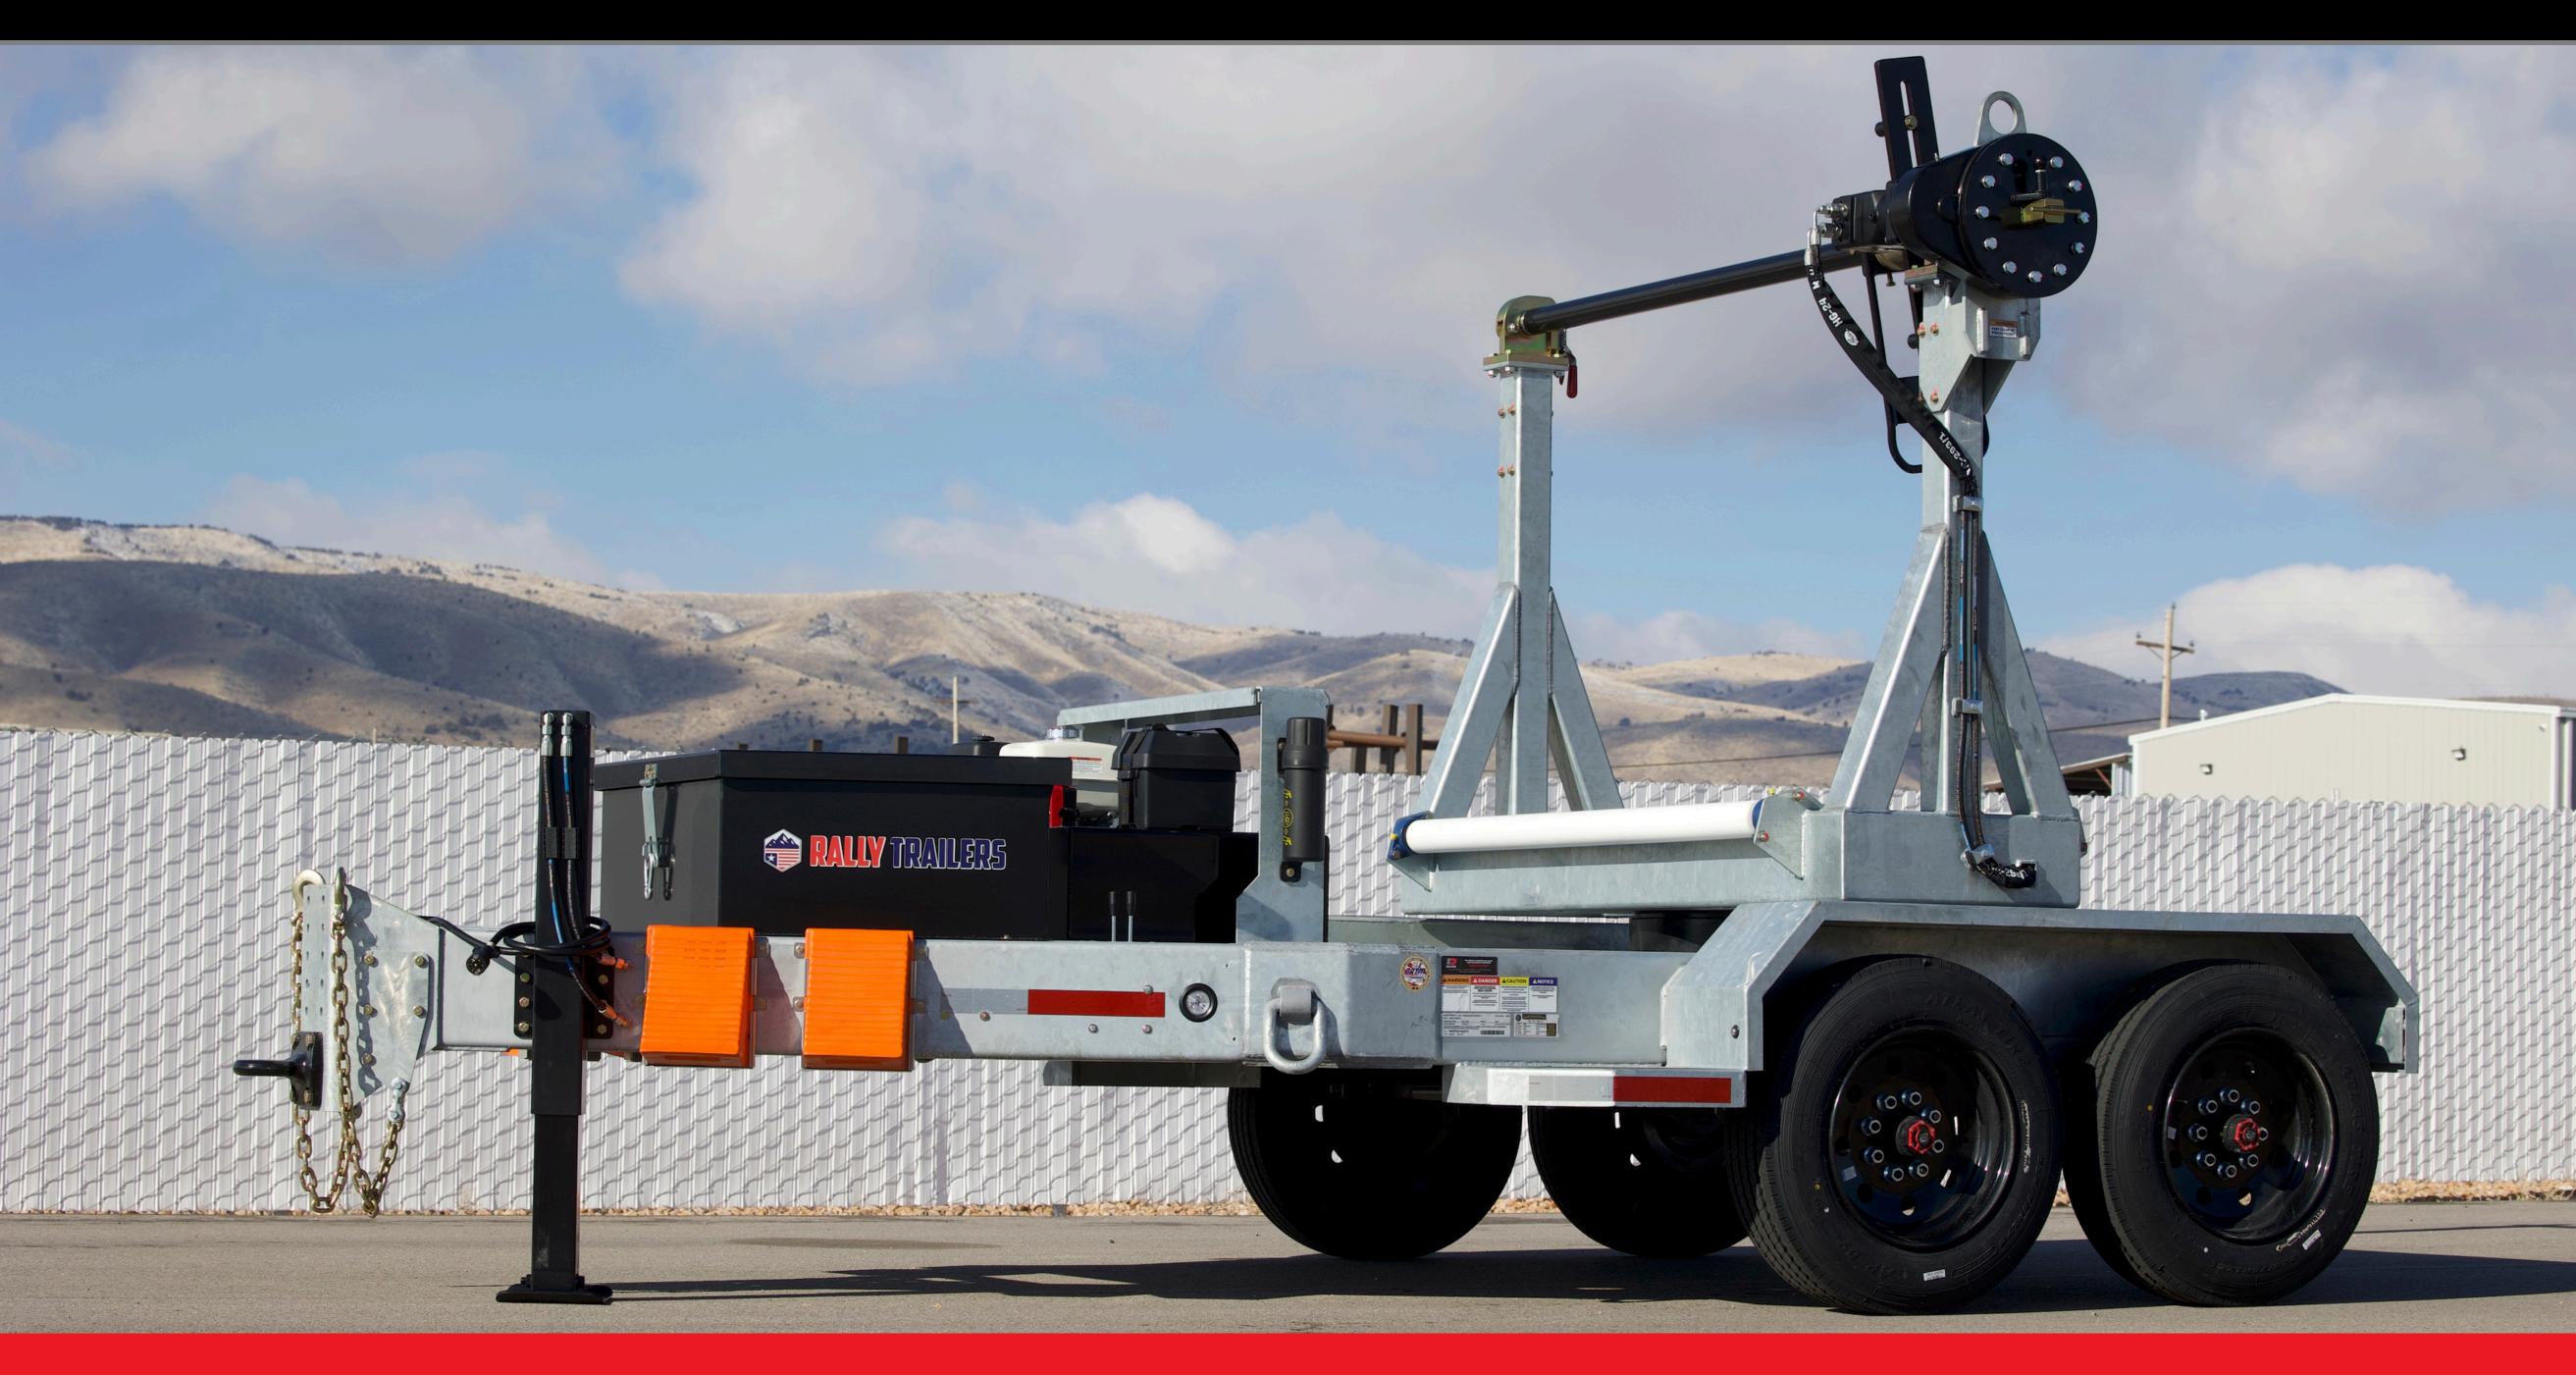

## PART# STRT-110

## SINGLE TURRET REEL TRAILER

| GVRW           | 14,800 lbs.  |
|----------------|--------------|
| Payload Rating | 10,000 lbs.  |
| Reel Width     | 62"          |
| Reel Diameter  | 96"          |
| Trailer Length | 16'          |
| Trailer Width  | 102"         |
| Tires          | 215/75R 17.5 |

2.5/8 "Roller Bar with Locking Collars and centering cones • 13 HP Electric Start Honda Motor

Hydraulic Turret Drive Control ● (1) Self Lock Turret with 360 Degree Rotation 10,000 lbs. capacity (not to exceed max payload)

(2) 8K Oil bath electric brake axles • LED Lights and Electric Brakes

(1) 12,000 lbs. Hydraulic Stabilizer Jack • Pinless Bar Latch

**OPTIONS:** Tension Brake ● Gear driven rewinder ● Fair leads ● Auxiliary Hydraulic Circuit ● Galvanized